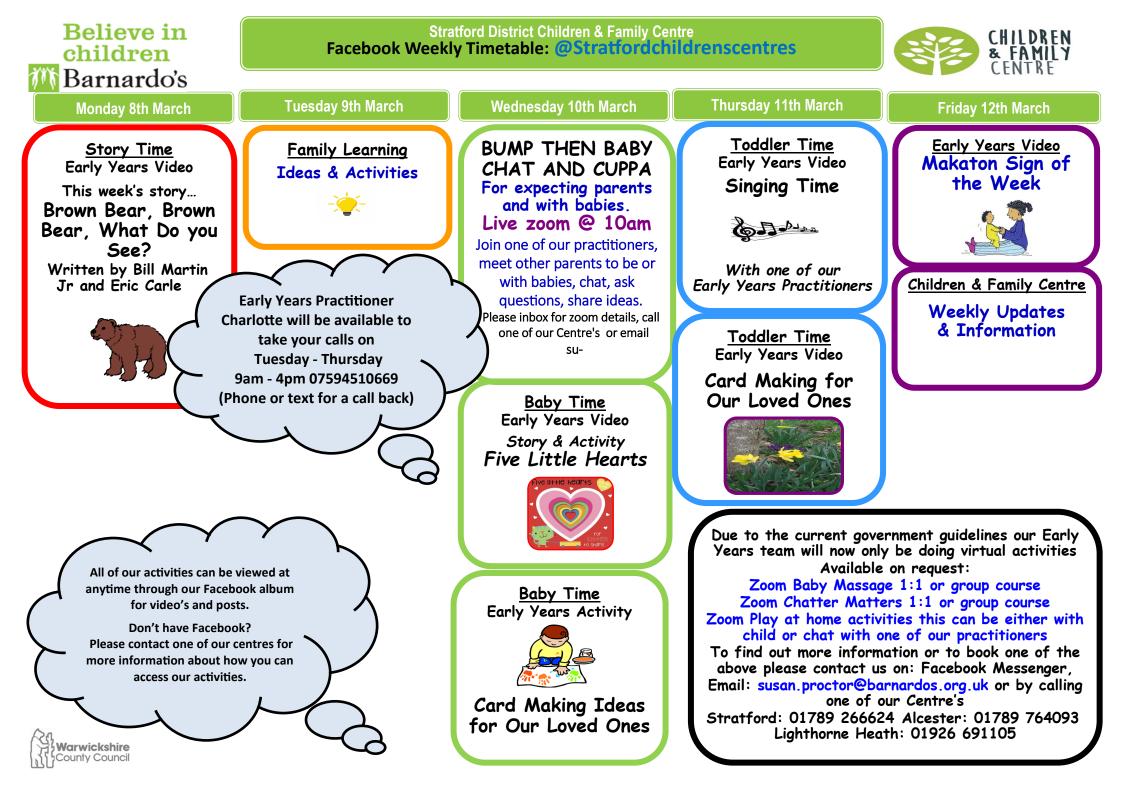

# Believe in children M Barnardo's

### Stratford District Children & Family Centre Facebook Timetable: @Stratfordchildrenscentres

#### **C&FC Telephone Numbers**

Stratford 01789 266624 Alcester 01789 764093 Lighthorne Heath 01926 691105